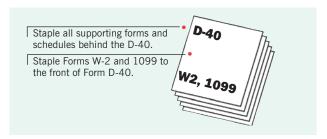

- Staple check or money order to the D-40P, Payment Voucher;
- Staple Forms W-2 and applicable 1099 to the front of your return;
- Staple any of the other required documents listed on this page in the upper left corner behind the return;
- Send in an original, signed DC return with attachments, if applicable, not a copy. Please fold your return once and use the return envelope provided;
- There are two adhesive mail labels on the back flap of the return envelope. If you are sending a <u>payment</u> with your return, use the PO Box 96169 label on the return envelope. If you are filing a return with <u>no payment due or refund return</u>, use the PO Box 96145 label.

#### List of other required documents for D-40 filers.

Staple these behind the D-40 return in file order. (File order numbers can be found at the bottom of the forms)

- DC Schedule S (if claiming exemptions other than yourself);
- DC Schedule H (include the completed medical certification, and verification that the total household gross income is less than or equal to \$20,000);
- DC Schedule U;
- DC Schedule I;
- DC Schedule N;