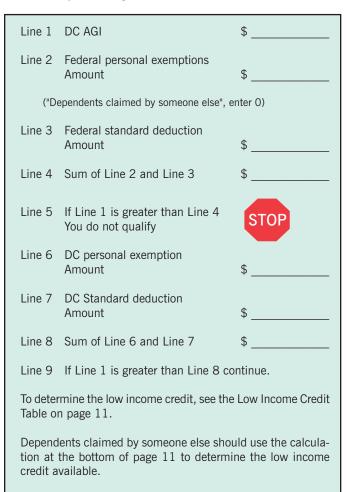

#### DC Low Income Credit (LIC)

To qualify for this credit:

 You cannot have computed your federal income tax using the Alternative Minimum Tax (AMT) calculation;

- The amount of DC taxable income on Line 21 of your D-40 or Line 5 of the D-40EZ is more than zero; and
- Your DC Adjusted Gross Income (AGI) D-40, Line 15 or D-40EZ, Line 3; is greater than the sum of DC personal exemptions and DC standard deduction and is less than or equal to the sum of your federal personal exemptions and your federal standard deduction.

#### **Calculation of Eligibility**

If your DC taxable income is greater than zero, complete this chart to determine if you are eligible for the low income credit.

Complete Calculation LIC/EITC for D-40EZ or Calculation L on page 21 for D-40 taxpayers to determine which DC credit is better for you.

You must enter the number of federal exemptions to claim the LIC, Forms D-40EZ, Line 7a, or D-40, Line 25a.