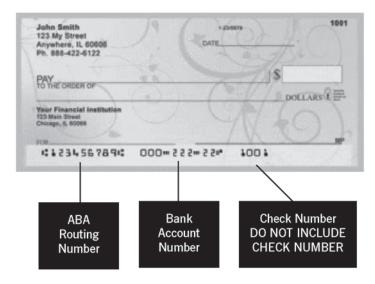

Fill in the bank routing and account number information. You can obtain this information from the lower left portion of your check (see example below).

**NOTE:** Refer to your own check or financial institution for your numbers. The routing and account numbers may be in different places on your check.

Your routing number is the left-most number located on your check, identified as the American Banking Association (ABA) routing number. The ABA number identifies your bank uniquely within the direct deposit system. It must be:

- Nine (9) digits in length, including zeros;
- A current valid bank routing number.

Your account number:

- Is usually just to the right of your ABA routing number including zeros;
- Can be up to 17 digits long; and
- Can be both letters and numbers.

You may want to verify your account and routing numbers with your financial institution before filling in the information.

Fill in the oval to show the type of bank account. If you want the refund to go to a savings account instead of your checking account, you may need to contact your financial institution for the account and routing number information.

Check the ABA routing number and account number carefully. If your bank account information is incorrect or missing digits, the money can be deposited in someone else's account. Please double check your routing and account number. OTR is not liable for any ABA routing and account numbers reported on the return in error.